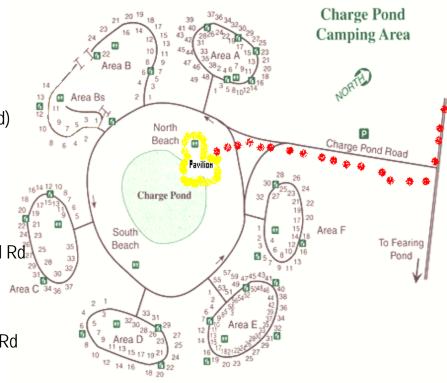

#### **Charge Pond Pavilion**

#### Following signs to Charge Pond

8. Turn right onto Charge Pond Road Travel approx. 1.5 miles.

Ahead on the left will be an open Brown Gate for "Special Event Parking Only" – pull in there & park. The Pavilion is the covered area to your left. Enjoy!

## Following signs to Charge Pond

8. Turn right onto Charge Pond Road

Travel approx. 1.5 miles.

Ahead on the left will be an open Brown Gate for "Special Event Parking Only" – pull in there & park.

The Pavilion is the covered area to your left.

#### Enjoy!

Follow the red highlighted route on the map