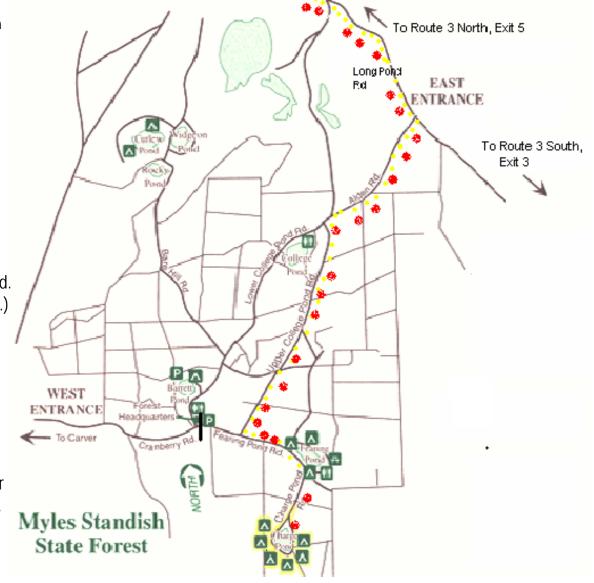

**Directions to Myles Standish State Forest** 

#### From Boston Area Route 93 to Route 3 South:

- 1. Take Route 3 South to Exit 5
- Bare Right off ramp onto Long Pond Rd Travel 3.8 miles on Long Pond Road
- 3. Turn Right onto Alden Road at Forest entrance Travel 1.8 miles on Alden Rd. to fork in road.
- 4. At fork in road (Upper College Pond Rd. and Lower College Pond Rd.)

Bear left onto Upper College Pond Road.

### Following signs to Charge Pond.

5. Travel approx. 3 miles on Upper College Pond Rd. to the end (passing parking lot & Halfway Pond Rd.) **Following signs to Charge Pond**.

7. At Stop Sign (end of Upper College Pond Rd)
Turn left onto Fearing Pond Road
Travel 0.7 of a mile.

#### Following signs to Charge Pond

8. Turn right onto Charge Pond Road Travel approx. 1.5 miles.

Ahead on the left will be an open Brown Gate for "Special Event Parking Only" – pull in there & park. The Pavilion is the covered area to your left. Enjoy!

Follow the red highlighted route on the map

# **Directions to Myles Standish State Forest**

**Charge Pond Pavilion** 

#### From Route 495

- Take Route 495 South to Exit 2 (follow Signs to Myles Standish State Forest)
- 2. Take a left off the ramp and go 3 miles You are on Rt. 58/Tremont Road in Carver (you will pass a gas station, a Dunkin Donuts on right, an Erickson's Ice Cream on left and Dave's Package Store)
- 3. Bare Right at Dave's Package Store (you're still on Tremont Rd)
- 4. Take the second right onto Cranberry Road
- 5. Stay on Cranberry Road for 3 miles to the very end (Myles Standish HQ is the building with 3 flag poles in front)

## Following signs to Charge Pond

6. From the Myles Standish HQ, take a left – heading North on Lower College Pond Rd.- at fork, bear Right onto Halfway Pond Rd At the stop sign, take a right onto Upper College Pond Road (Stay on Upper College to very end)

## Following signs to Charge Pond

7. At end of Upper College Pond Rd Turn left onto Fearing Pond Rd Travel 0.7 of a mile.

## Following signs to Charge Pond

8. Turn right onto Charge Pond Road

Travel approx. 1.5 miles.

Ahead on the left will be an open Brown Gate for "Special Event Parking Only" – pull in there & park.

The Pavilion is the covered area to your left.

#### Enjoy!

Follow the red highlighted route on the map